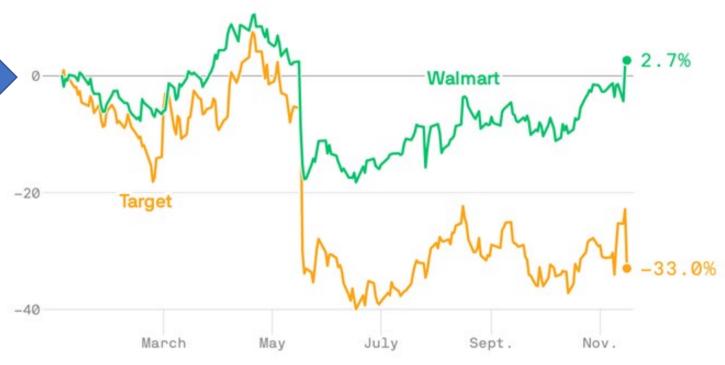

#### Percentage change in Walmart and Target share price

Daily; Jan. 1 to Nov. 16, 2022

Data: Yahoo Finance; Chart: Axios Visuals