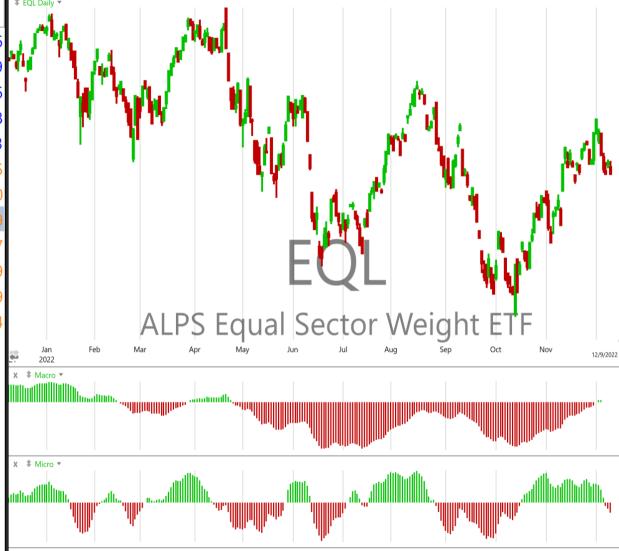

### **US Sector Trending**

| USA       |
|-----------|
| FINANCIAL |

| Sym | Company                       | Bull | Bear | Macro | Micro | Tilt  |
|-----|-------------------------------|------|------|-------|-------|-------|
| VHT | Vanguard Health Care Etf      |      |      | 41.8  | 29.7  | 71.6  |
| VDC | Vanguard Consumer Staples Etf | •    |      | 25.6  | 14.3  | 39.9  |
| VAW | Vanguard Materials Etf        | •    |      | 23.1  | 1.5   | 24.6  |
| VIS | Vanguard Industrials Etf      |      |      | 50.1  | -19.3 | 30.8  |
| VPU | Vanguard Utilities Etf        |      |      | -14.5 | 27.8  | 13.3  |
| VFH | Vanguard Financials Etf       |      |      | 25.5  | -48.0 | -22.5 |
| VDE | Vanguard Energy Etf           |      |      | 42.8  | -88.8 | -46.0 |
| EQL | ALPS Equal Sector Weight ETF  |      | •    | -0.3  | -22.7 | -22.9 |
| VGT | Vanguard Information Tech Etf |      |      | -29.9 | -20.8 | -50.7 |
| VNQ | Vanguard Reit Etf             |      |      | -60.9 | -9.0  | -69.9 |
| VCR | Vanguard Consumer Disc Etf    |      |      | -56.6 | -28.3 | -84.9 |
| VOX | Vanguard Telecomm Srvs Etf    |      |      | -71.5 | -26.9 | -98.4 |
|     |                               |      |      |       |       |       |