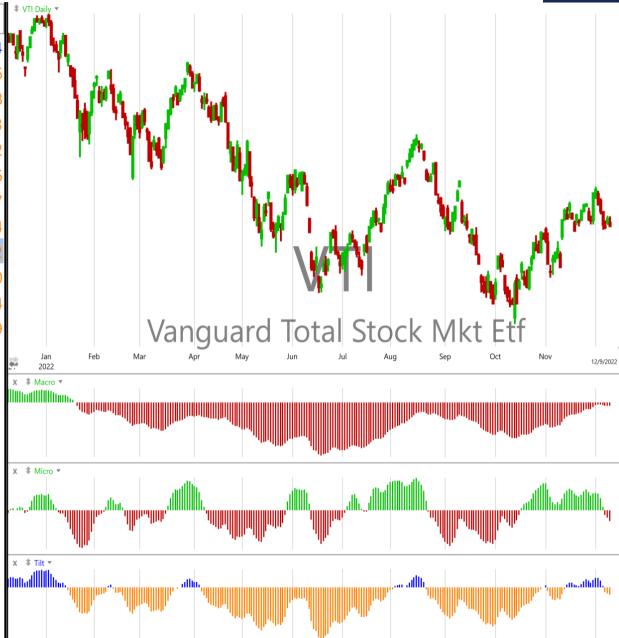

# **US Capitalization Trending**

| Sym | Company                                    | Bull | Bear | Macro | Micro | Tilt  |
|-----|--------------------------------------------|------|------|-------|-------|-------|
| IVE | iShares S&P 500/Barra Value Index Fund ETF |      |      | 26.5  | -16.1 | 10.4  |
| IJĴ | iShares S&P MidCap 400 Value ETF           |      |      | 22.5  | -31.1 | -8.6  |
| IJK | iShares S&P MidCap 400 Growth ETF          |      |      | 18.3  | -28.1 | -9.8  |
| IJH | iShares S&P MidCap 400 Index Fund ETF      |      |      | 19.8  | -30.1 | -10.3 |
| IJT | iShares S&P SmallCap 600 Growth ETF        |      |      | 6.2   | -35.4 | -29.2 |
| IJR | iShares S&P SmallCap 600 Index Fund ETF    |      |      | 9.9   | -39.6 | -29.6 |
| IJS | iShares S&P SmallCap 600 Value ETF         |      |      | 12.6  | -42.4 | -29.7 |
| IVV | iShares S&P 500 Index Fund ETF             |      | •    | -6.6  | -21.8 | -28.4 |
| VTI | Vanguard Total Stock Mkt Etf               |      | •    | -6.5  | -23.7 | -30.2 |
| OEF | iShares S&P 100 Index Fund ETF             |      |      | -20.3 | -26.7 | -47.0 |
| IVW | iShares S&P 500 Growth ETF                 |      |      | -40.3 | -23.1 | -63.4 |
| QQQ | Invesco QQQTrust Ser 1                     |      |      | -42.5 | -21.3 | -63.9 |
|     |                                            |      |      |       |       |       |