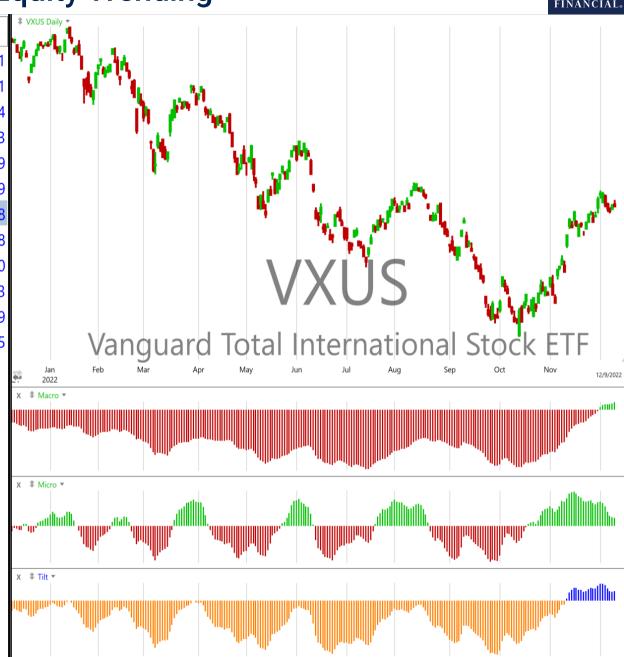

### **International Equity Trending**

| USA       |  |
|-----------|--|
| FINANCIAL |  |

| Sym  | Company                                         | Bull | Bear | Macro | Micro | Tilt |
|------|-------------------------------------------------|------|------|-------|-------|------|
| EZU  | iShares MSCI EMU Index Fund ETF                 |      |      | 58.7  | 17.4  | 76.1 |
| VGK  | Vanguard European Etf                           |      |      | 37.7  | 22.4  | 60.1 |
| EFV  | iShares MSCI EAFE Value Index Fund ETF          | •    |      | 29.7  | 26.7  | 56.4 |
| EFG  | iShares MSCI EAFE Growth Index Fund ETF         |      |      | 39.2  | 17.1  | 56.3 |
| EFA  | iShares MSCI EAFE Index Fund ETF                |      |      | 34.1  | 20.8  | 54.9 |
| VIGI | Vanguard International Dividend Appreciation ET |      |      | 24.4  | 18.5  | 42.9 |
| VXUS | Vanguard Total International Stock ETF          | •    |      | 15.3  | 18.5  | 33.8 |
| VPL  | Vanguard Pacific Etf                            | •    |      | 16.5  | 10.3  | 26.8 |
| VYMI | Vanguard International High Dividend Yield ETF  |      |      | 6.6   | 17.3  | 24.0 |
| VSS  | Vanguard FTSE All-World ex-US Small-Cap ETF     |      |      | 4.2   | 6.0   | 10.3 |
| VWO  | Vanguard Emerging Markets ETF                   |      |      | -8.2  | 36.1  | 27.9 |
| ILF  | iShares S&P Latin America 40 Index Fund ETF     |      |      | 12.9  | -4.4  | 8.5  |
|      |                                                 |      |      |       |       |      |